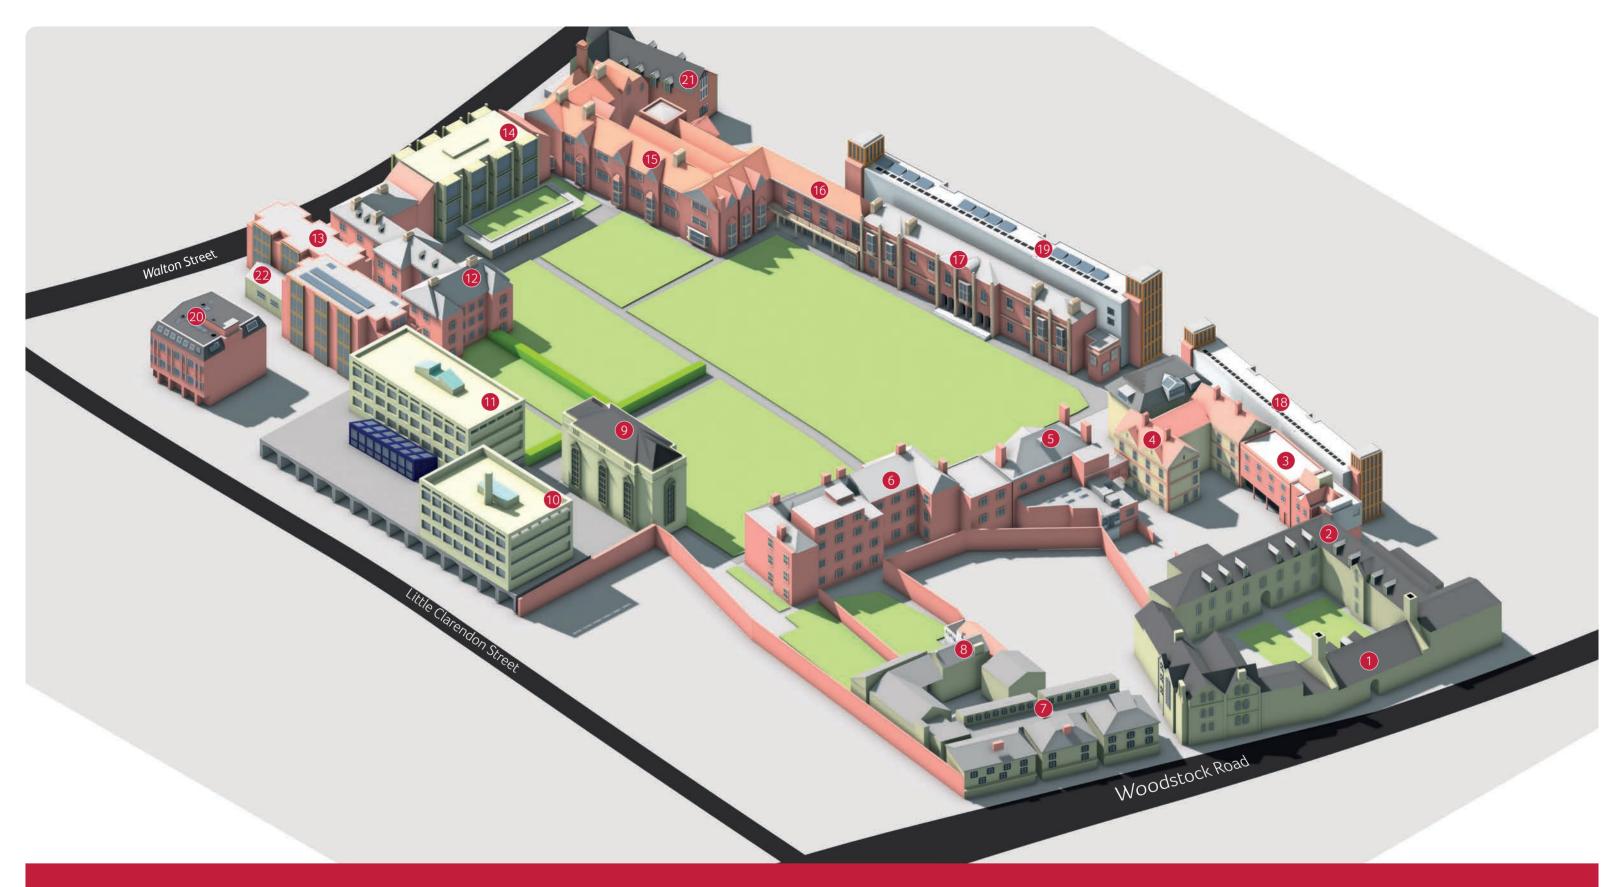

## Somerville College

College Buildings

- (1) Porters' Lodge
- (2) Darbishire
- New Council Room
- (3) Hostel
- (4) House
- Mary Somerville Room
- Principal's Office
- (5) **Dining Hall**
- Reading Room
- SCR
- Private Dining Room

- (6) Maitland
- (7) Dorothy Hodgkin
- Margaret Thatcher Centre
- (8) Radcliffe House
- 9 Chapel
- 10 Margery Fry
- MCR
- (11) Vaughan
- Terrace Bar/Cafe
- JCR

- (12) Penrose
- (13) Catherine Hughes
- (14) Wolfson
- Flora Anderson Hall
- Brittain-Williams Room
- (15) Park
- Eleanor Rathbone Room
- New Powell Room
- Park 5
- (16) Holtby

- (17) Library
- (18) ROQ East
- (19) ROQ West
- Barbara Craig House
- (21) Nursery
- 22 Bedford House